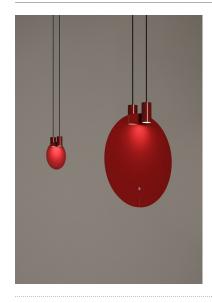

A precious object that offers high-quality illumination and captivates through its warm reflections. Its two vertical spotlights on either side of the plate produce a sense of volume that enriches the room.

Made in two sizes, small and large, and in two different colours, white or intense red, the nuances of the lacquered surface are revealed when switched on while its sculptural dignity prevails when turned off.

### **General description:**

Glossy metallic structure in creme white or pure red. White metallic circular canopy with power supply incorporated. Electric cable length: 4 m / 157.5"