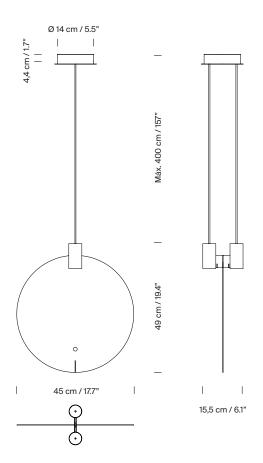

# Model B: Bijou L

### **General description:**

Glossy metallic structure in creme white or pure red. White metallic circular canopy with power supply incorporated. Electric cable length: 4 m / 157.5"

### Approximate weight (unpacked):

(A) Bijou S: 1,1 kg / 2.4 lb (B) Bijou L: 4,1 Kg / 9 lb