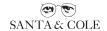

A precious object that offers high-quality illumination and captivates through its warm reflections. Its two vertical spotlights on either side of the plate produce a sense of volume that enriches the room.

Made in two sizes, small and large, and in two different colours, white or intense red, the nuances of the lacquered surface are revealed when switched on while its sculptural dignity prevails when turned off.

### **General description:**

Glossy metallic structure in creme white or pure red. White metallic circular canopy with power supply incorporated. Electric cable length: 4 m / 157.5"