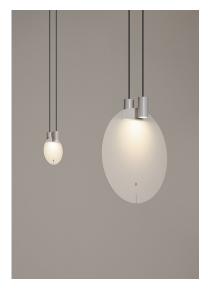

### Approximate weight (unpacked):

(A) Bijou S: 1,1 kg / 2.4 lb (B) Bijou L: 4,1 Kg / 9 lb

# Model A: Bijou S

# Model B: Bijou L