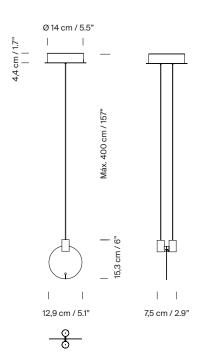

# Model A: Bijou S

### **General description:**

Glossy metallic structure in creme white or pure red. White metallic circular canopy with power supply incorporated. Electric cable length: 4 m / 157.5"

### Approximate weight (unpacked):

(A) Bijou S: 1,1 kg / 2.4 lb (B) Bijou L: 4,1 Kg / 9 lb