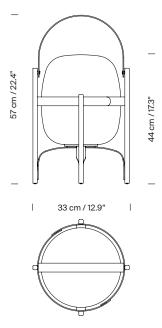

## **General description:**

Black or olive green aluminium structure. White opal polyehtylene lampshade. Electric cable length: 4 m / 157.5"

#### Approximate weight (unpacked):

3,1 kg / 6.8 lb