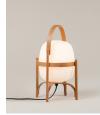

## **Cesta Exterior** Miguel Milá. 2022 Table Lamps

After decades of producing Miguel Milá's iconic design from the sixties, we have now incorporated its outdoor version. Cesta Exterior is a robust lamp suitable for coexist with nature. The light source is protected from atmospheric agents by a sealing gasket between the diffuser and the structure that helps achieve a protection rating of IP65. Its aluminum structure, in black or olive green, maintains its characteristic globe, on this occasion, made of polyethylene and incorporates an ON/OFF switch on the bottom.

## **General description:**

Black or olive green aluminium structure. White opal polyehtylene lampshade. Electric cable length: 4 m / 157.5"

#### **Technical information:**

European version: Light source included American version: Recommended light source (not included) LED bulb: 4,8 W / 470 lm / 2700K E27 - E26 / Max. hgt. 130 mm / 5.1"

Suitable for indoor and outdoor use. Always use the light source recommended or equivalent.