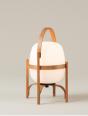

## **Cesta Exterior** Miguel Milá. 2022 Table Lamps

After decades of producing Miguel Milá's iconic design from the sixties, we have now incorporated its outdoor version. Cesta Exterior is a robust lamp suitable for coexist with nature. The light source is protected from atmospheric agents by a sealing gasket between the diffuser and the structure that helps achieve a protection rating of IP65. Its aluminum structure, in black or olive green, maintains its characteristic globe, on this occasion, made of polyethylene and incorporates an ON/OFF switch on the bottom.

## **General description:**

Black or olive green aluminium structure. White opal polyehtylene lampshade. Electric cable length: 4 m / 157.5"