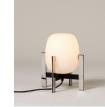

## **Cesta Exterior** Miguel Milá. 2022 Table Lamps

After decades of producing Miguel Milá's iconic design from the sixties, we have now incorporated its outdoor version. Cesta Exterior is a robust lamp suitable for coexist with nature. The light source is protected from atmospheric agents by a sealing gasket between the diffuser and the structure that helps achieve a protection rating of IP65. Its aluminum structure, in black or olive green, maintains its characteristic globe, on this occasion, made of polyethylene and incorporates an ON/OFF switch on the bottom.

## **General description:**

Black or olive green aluminium structure. White opal polyehtylene lampshade. Electric cable length: 4 m / 157.5"