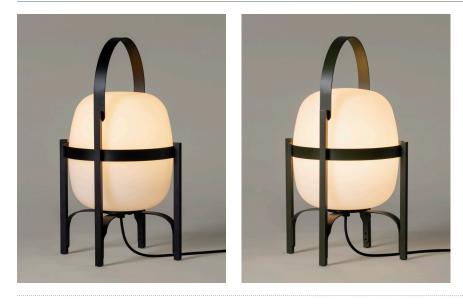

## **Cesta Exterior** Miguel Milá. 2022 Table Lamps

After decades of producing Miguel Milá's iconic design from the sixties, we have now incorporated its outdoor version. Cesta Exterior is a robust lamp suitable for coexist with nature. The light source is protected from atmospheric agents by a sealing gasket between the diffuser and the structure that helps achieve a protection rating of IP65. Its aluminum structure, in black or olive green, maintains its characteristic globe, on this occasion, made of polyethylene and incorporates an ON/OFF switch on the bottom.

## **General description:**

Black or olive green aluminium structure. White opal polyehtylene lampshade. Electric cable length: 4 m / 157.5"