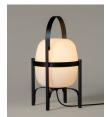

## **Cesta Exterior** Miguel Milá. 2022 Table Lamps

After decades of producing Miguel Milá's iconic design from the sixties, we have now incorporated its outdoor version. Cesta Exterior is a robust lamp suitable for coexist with nature. The light source is protected from atmospheric agents by a sealing gasket between the diffuser and the structure that helps achieve a protection rating of IP65. Its aluminum structure, in black or olive green, maintains its characteristic globe, on this occasion, made of polyethylene and incorporates an ON/OFF switch on the bottom.

## **General description:**

Black or olive green aluminium structure. White opal polyehtylene lampshade. Electric cable length: 4 m / 157.5"

### **Cesta Exterior** Miguel Milá. 2022 Table Lamps