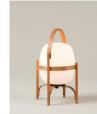

## **Cestita Alubat**

Miguel Milá. 2020 Table Lamps

#### 

Robust yet lightweight, Cestita Alubat is ready for action in and outdoors. Its aluminum structure, with a closed plastic balloon for better sealing and a rechargeable battery. Always elegant in its sobriety whether in a black or olive green finish. The three light intensities: full, standard or low, make this lamp excellent company for adventures or quiet time alike.