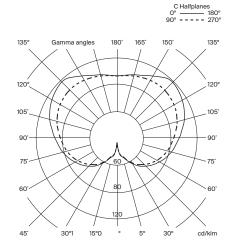

#### **Technical information:**

Light source included (dimmable) LED Module

Rated input wattage: 2,5 W Operating voltage: 2,9 VDC CCT: 2.700 K CRI: 90 Lifetime: 40.000 h Luminous flux: 313 lm

Built-in dimmable LED 3 light output intensities. Suitable for outdoor use. Always use this light source.