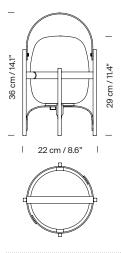

me: 6.5h

## Approximate weight (unpacked):

1,4 kg / 3 lb

#### **Technical information:**

Light source included (dimmable) LED Module

Rated input wattage: 2,5 W Operating voltage: 2,9 VDC CCT: 2.700 K CRI: 90 Lifetime: 40.000 h Luminous flux: 313 lm

Built-in dimmable LED 3 light output intensities. Suitable for outdoor use. Always use this light source.

Input voltage: 100 ~ 240 Vac. (50 Hz / 60 Hz). According to destination.



## **Cestita Alubat**

Miguel Milá. 2020 Table Lamps



# **Regulations:**

European version UNE-EN 60598 UNE-EN 55015 UNE-EN 60529

## Maintenance:

Clean with a smooth cloth. Do not use ammonia, solvents or abrasive cleaning products.

## **Others:**

The lamp is delivered in one package. The assembly instructions are delivered with the product.

## Model:



#### **Collection:** Table lamps



Cesta

Pendant lamps





Cestita

Globo Cestita



## Wall lamps (Outdoor)



Wally Cesta



Cesta Metálica

Wally Cestita



Cestita Metálica

Outdoor lamps







The technical information provided by Santa & Cole may be modified at any time without prior notice. We protect intellectual property. info@santacole.com / +34 938 619 100 / santacole.com