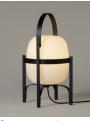

W Operating voltage: 2,9 VDC CCT: 2.700 K CRI: 90 Lifetime: 40.000 h Luminous flux: 313 lm

Built-in dimmable LED 3 light output intensities. Suitable for outdoor use. Always use this light source.

Input voltage: 100 ~ 240 Vac. (50 Hz / 60 Hz). According to destination.



## **Cestita Alubat**

Miguel Milá. 2020 Table Lamps



# **Regulations:**

European version UNE-EN 60598 UNE-EN 55015 UNE-EN 60529

## Maintenance:

Clean with a smooth cloth. Do not use ammonia, solvents or abrasive cleaning products.

## **Others:**

The lamp is delivered in one package. The assembly instructions are delivered with the product.

## Model:



#### **Collection:** Table lamps



Cesta

Pendant lamps





Cestita

Globo Cestita



## Wall lamps (Outdoor)



Wally Cesta



Cesta Metálica

Wally Cestita



Cestita Metálica

Outdoor lamps







The technical information provided by Santa & Cole may be modified at any time without prior notice. We protect intellectual property. info@santacole.com / +34 938 619 100 / santacole.com