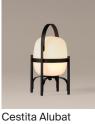

#### 

Robust yet lightweight, Cestita Alubat is ready for action in and outdoors. Its aluminum structure, with a closed plastic balloon for better sealing and a rechargeable battery. Always elegant in its sobriety whether in a black or olive green finish. The three light intensities: full, standard or low, make this lamp excellent company for adventures or quiet time alike.

## **Cestita Alubat**

Miguel Milá. 2020 Table Lamps