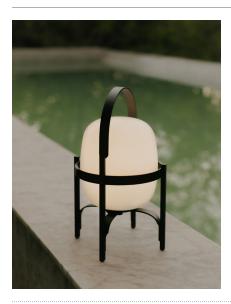

#### 

Robust yet lightweight, Cestita Alubat is ready for action in and outdoors. Its aluminum structure, with a closed plastic balloon for better sealing and a rechargeable battery. Always elegant in its sobriety whether in a black or olive green finish. The three light intensities: full, standard or low, make this lamp excellent company for adventures or quiet time alike.

## **Cestita Alubat**

Miguel Milá. 2020 Table Lamps