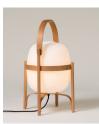

## **Cestita Alubat**

Miguel Milá. 2020 Table Lamps

#### 

Robust yet lightweight, Cestita Alubat is ready for action in and outdoors. Its aluminum structure, with a closed plastic balloon for better sealing and a rechargeable battery. Always elegant in its sobriety whether in a black or olive green finish. The three light intensities: full, standard or low, make this lamp excellent company for adventures or quiet time alike.