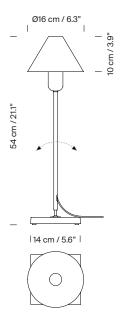

## **General description:**

Rotating chrome-plated structure. Grey metallic base. Brass, black anodized aluminium, or natural anodised aluminium orientable shades. Electric cable length: 2,25 m / 88.6"

## Approximate weight (unpacked):

2,2 kg / 4.8 lb