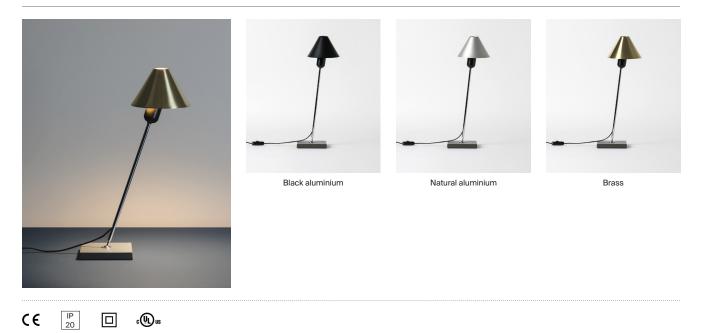

## **General description:**

Rotating chrome-plated structure. Grey metallic base. Brass, black anodized aluminium, or natural anodised aluminium orientable shades. Electric cable length: 2,25 m / 88.6"