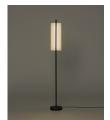

#### Lámina 45

Antoni Arola. 2023 Floor Lamp

A line of light and a thin metal sheet create a faint yet effective diffusion.

Lámina was born in a flash as a family of pendant lamps, with an exceptional lightness that knows how to be smart. It now stands as light sculptures that contrast with any wall finish on its back.

#### **General description:**

White grey metallic shade with glossy finish (exterior).

Black metal structure with matte finish.

Polycarbonate diffuser.

Dimmer and switch incorporated into the luminaire.

Electric cable length: 2,5 m / 98.4"

#### Approximate weight (unpacked):

5,2 Kg / 11.4 lb