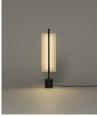

#### Lámina 45

Antoni Arola. 2023 Floor Lamp

A line of light and a thin metal sheet create a faint yet effective diffusion.

Lámina was born in a flash as a family of pendant lamps, with an exceptional lightness that knows how to be smart. It now stands as light sculptures that contrast with any wall finish on its back.

White and concave lampshades are available in two different sizes.

The larger, a long narrow arc of 165 cm, opens up new depths of space both vertically and horizontally.

#### **General description:**

White grey metallic shade with glossy finish (exterior).

Black metal structure with matte finish.

Polycarbonate diffuser.

Dimmer and switch incorporated into the luminaire.

Electric cable length: 2,5 m / 98.4"