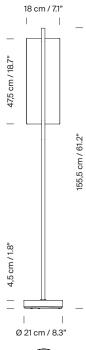

#### Lámina 45

Antoni Arola. 2023 Floor Lamp

A line of light and a thin metal sheet create a faint yet effective diffusion.

Lámina was born in a flash as a family of pendant lamps, with an exceptional lightness that knows how to be smart. It now stands as light sculptures that contrast with any wall finish on its back.

White and concave lampshades are available in two different sizes.

The larger, a long narrow arc of 165 cm, opens up new depths of space both vertically and horizontally.

#### **General description:**

White grey metallic shade with glossy finish (exterior).

Black metal structure with matte finish.

Polycarbonate diffuser.

Dimmer and switch incorporated into the luminaire.

Electric cable length: 2,5 m / 98.4"

#### Approximate weight (unpacked):

5,2 Kg / 11.4 lb