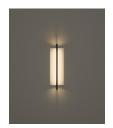

urrent: 500 mA

CCT: 2700K CRI: 90

Lifetime: 40.000 h Luminous flux: 375 lm

Built-in LED.

Suitable only for indoor use. Always use this light source.

Input voltage: 110 ~ 277 Vac.

(50 Hz / 60 Hz). According to destination.

#### **Regulations:**

European version UNE-EN 60598 UNE-EN 55015 UNE-EN 60529 American version UL-1598 UL-8750 E-363621 Dry location only Antoni Arola. 2023 Floor Lamp



#### Maintenance:

Clean with a smooth cloth. Do not use ammonia, solvents or abrasive cleaning products.

#### Others:

The lamp is delivered in one package.

The assembly instructions are delivered with the product.

### Model:



## **Collection:**

Table lamps



Lámina 45

Floor lamps



Lámina 45



Lámina 165

# Pendant lamps



Lámina 45 / 85



Lámina 165



Lámina Mayor

## Wall lamps



Lámina 45



Lámina 165