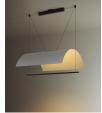

#### Lámina 45

Antoni Arola. 2023 Floor Lamp

A line of light and a thin metal sheet create a faint yet effective diffusion.

Lámina was born in a flash as a family of pendant lamps, with an exceptional lightness that knows how to be smart. It now stands as light sculptures that contrast with any wall finish on its back.

White and concave lampshades are available in two different sizes.

The larger, a long narrow arc of 165 cm, opens up new depths of space both vertically and horizontally.

#### **General description:**

White grey metallic shade with glossy finish (exterior).

Black metal structure with matte finish.

Polycarbonate diffuser.

Dimmer and switch incorporated into the luminaire.

Electric cable length: 2,5 m / 98.4"