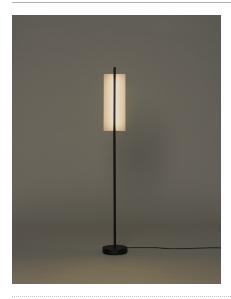

#### Lámina 45

Antoni Arola. 2023 Floor Lamp

A line of light and a thin metal sheet create a faint yet effective diffusion.

Lámina was born in a flash as a family of pendant lamps, with an exceptional lightness that knows how to be smart. It now stands as light sculptures that contrast with any wall finish on its back.

White and concave lampshades are available in two different sizes.

The larger, a long narrow arc of 165 cm, opens up new depths of space both vertically and horizontally.

#### **General description:**

White grey metallic shade with glossy finish (exterior).

Black metal structure with matte finish.

Polycarbonate diffuser.

Dimmer and switch incorporated into the luminaire.

Electric cable length: 2,5 m / 98.4"