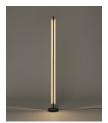

#### Lámina 45

Antoni Arola. 2023 Floor Lamp

A line of light and a thin metal sheet create a faint yet effective diffusion.

Lámina was born in a flash as a family of pendant lamps, with an exceptional lightness that knows how to be smart. It now stands as light sculptures that contrast with any wall finish on its back.

#### **General description:**

White grey metallic shade with glossy finish (exterior).

Black metal structure with matte finish.

Polycarbonate diffuser.

Dimmer and switch incorporated into the luminaire.

Electric cable length: 2,5 m / 98.4"

#### Approximate weight (unpacked):

5,2 Kg / 11.4 lb