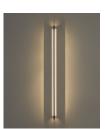

A

CCT: 2700K CRI: 90

Lifetime: 40.000 h Luminous flux: 375 lm

Built-in LED.

Suitable only for indoor use. Always use this light source.

Input voltage: 110 ~ 277 Vac.

(50 Hz / 60 Hz). According to destination.

#### **Regulations:**

European version UNE-EN 60598 UNE-EN 55015 UNE-EN 60529 American version UL-1598 UL-8750 E-363621 Dry location only Antoni Arola. 2023 Floor Lamp



#### Maintenance:

Clean with a smooth cloth. Do not use ammonia, solvents or abrasive cleaning products.

#### Others:

The lamp is delivered in one package.

The assembly instructions are delivered with the product.

### Model:



## **Collection:**

Table lamps



Lámina 45

Floor lamps



Lámina 45



Lámina 165

# Pendant lamps



Lámina 45 / 85



Lámina 165



Lámina Mayor

## Wall lamps



Lámina 45



Lámina 165