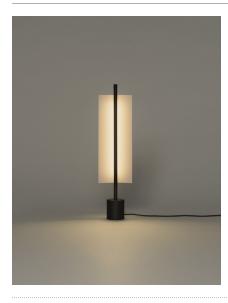

Lámina was born in a flash as a family of pendant lamps, with an exceptional lightness that knows how to be smart, to link up to one another and to constitute a system of very pleasant light. Now it also finds its way to tabletops offering a general and nuanced light.

# Lámina 45

Antoni Arola. 2023 Table Lamp

## **General description:**

White grey metallic shade with glossy finish (exterior). Black metal structure with matte finish. Polycarbonate diffuser. Dimmer and switch incorporated into the luminaire. Electric cable length: 2,25 m / 88.6"