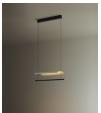

e (not included) LED strip

Rated input wattage: 11 W Operating current: 500 mA CCT: 2700K CRI: 90 Lifetime: 40.000 h Luminous flux: 375 lm

Built-in LED. Suitable only for indoor use. Always use this light source.

Input voltage: 120 ~ 277 Vac. (50 Hz / 60 Hz). According to destination.

### **Regulations:**

European version UNE-EN 60598 UNE-EN 55015 UNE-EN 60529 American version UL-1598 UL-8750 E-363621 Dry location only

# Lámina 45

Antoni Arola. 2023 Table Lamp



### Maintenance:

Clean with a smooth cloth. Do not use ammonia, solvents or abrasive cleaning products.

## **Others:**

The lamp is delivered in one package. The assembly instructions are delivered with the product.

## Model:



3,9 cm / 1.5"

# **Collection:**





Lámina 45

Floor lamps



Lámina 165

# Pendant lamps



Lámina 45 / 85



Lámina Mayor

## Wall lamps

Lámina 45



Lámina 45