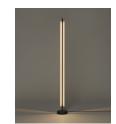

ersion: Recommended light source (not included) LED strip

Rated input wattage: 11 W Operating current: 500 mA CCT: 2700K CRI: 90 Lifetime: 40.000 h Luminous flux: 375 lm

Built-in LED. Suitable only for indoor use. Always use this light source.

Input voltage: 120 ~ 277 Vac. (50 Hz / 60 Hz). According to destination.

### **Regulations:**

European version UNE-EN 60598 UNE-EN 55015 UNE-EN 60529 American version UL-1598 UL-8750 E-363621 Dry location only

# Lámina 45

Antoni Arola. 2023 Table Lamp



### Maintenance:

Clean with a smooth cloth. Do not use ammonia, solvents or abrasive cleaning products.

## **Others:**

The lamp is delivered in one package. The assembly instructions are delivered with the product.

## Model:



3,9 cm / 1.5"

# **Collection:**





Lámina 45

Floor lamps



Lámina 165

# Pendant lamps



Lámina 45 / 85



Lámina Mayor

## Wall lamps

Lámina 45



Lámina 45