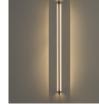

500 mA CCT: 2700K CRI: 90 Lifetime: 40.000 h Luminous flux: 375 lm

Built-in LED. Suitable only for indoor use. Always use this light source.

Input voltage: 120 ~ 277 Vac. (50 Hz / 60 Hz). According to destination.

### **Regulations:**

European version UNE-EN 60598 UNE-EN 55015 UNE-EN 60529 American version UL-1598 UL-8750 E-363621 Dry location only

# Lámina 45

Antoni Arola. 2023 Table Lamp



### Maintenance:

Clean with a smooth cloth. Do not use ammonia, solvents or abrasive cleaning products.

## **Others:**

The lamp is delivered in one package. The assembly instructions are delivered with the product.

## Model:



3,9 cm / 1.5"

# **Collection:**





Lámina 45

Floor lamps



Lámina 165

# Pendant lamps



Lámina 45 / 85



Lámina Mayor

## Wall lamps

Lámina 45



Lámina 45