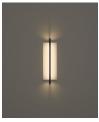

ing current: 500 mA CCT: 2700K CRI: 90 Lifetime: 40.000 h Luminous flux: 375 lm

Built-in LED. Suitable only for indoor use. Always use this light source.

Input voltage: 120 ~ 277 Vac. (50 Hz / 60 Hz). According to destination.

### **Regulations:**

European version UNE-EN 60598 UNE-EN 55015 UNE-EN 60529 American version UL-1598 UL-8750 E-363621 Dry location only

# Lámina 45

Antoni Arola. 2023 Table Lamp



### Maintenance:

Clean with a smooth cloth. Do not use ammonia, solvents or abrasive cleaning products.

## **Others:**

The lamp is delivered in one package. The assembly instructions are delivered with the product.

## Model:



3,9 cm / 1.5"

# **Collection:**





Lámina 45

Floor lamps



Lámina 165

# Pendant lamps



Lámina 45 / 85



Lámina Mayor

## Wall lamps

Lámina 45



Lámina 45