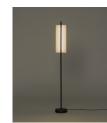

# Lámina 45

Antoni Arola. 2023 Table Lamp

## **General description:**

White grey metallic shade with glossy finish (exterior). Black metal structure with matte finish. Polycarbonate diffuser. Dimmer and switch incorporated into the luminaire. Electric cable length: 2,25 m / 88.6"

### **Technical information:**

European version: Light source included American version: Recommended light source (not included) LED strip

Rated input wattage: 11 W Operating current: 500 mA CCT: 2700K CRI: 90 Lifetime: 40.000 h Luminous flux: 375 lm