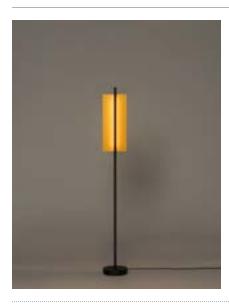

#### Lámina Dorada 45 Antoni Arola. 2023 Floor Lamp

The elegance of Lamina's shades captivates, soon pleased by its efficacy. Simple, clean lines laid bare and fully exposed. Reflection provides more nuanced results than direct light. Sober, supporting, contrasting and without glare.

## **General description:**

Metallic flat shade with gold finish. Black metal structure with matte finish. Polycarbonate diffuser. Dimmer and switch incorporated into the luminaire. Electric cable length: 2,5 m / 98.4"

# Lámina Dorada 45

Antoni Arola. 2023 Floor Lamp