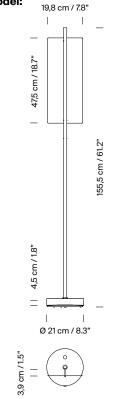

## **General description:**

Metallic flat shade with gold finish. Black metal structure with matte finish. Polycarbonate diffuser. Dimmer and switch incorporated into the luminaire. Electric cable length: 2,5 m / 98.4"

# Approximate weight (unpacked):

4,9 Kg / 11 lb