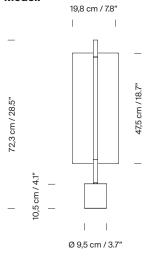

## **General description:**

Metallic flat shade with gold finish. Black metal structure with matte finish. Polycarbonate diffuser. Dimmer and switch incorporated into the luminaire. Electric cable length: 2,25 m / 88.6"

### Approximate weight (unpacked):

2,7 Kg / 6 lb

### Model:

3,9 cm / 1.5"