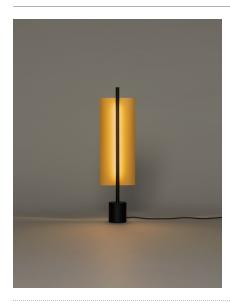

#### Lámina Dorada 45 Antoni Arola. 2023 Table Lamp

In its flat and golden version, Lámina preserves the delicacy of its line through a new reflection game, very suggestive for tabletops. Simple, clean shapes laid bare and fully exposed. A visual break found no matter in which corner it is placed.

## **General description:**

Metallic flat shade with gold finish. Black metal structure with matte finish. Polycarbonate diffuser. Dimmer and switch incorporated into the luminaire. Electric cable length: 2,25 m / 88.6"

## Lámina Dorada 45

Antoni Arola. 2023 Table Lamp