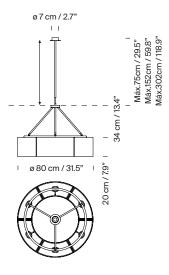

## (A) Sexta

6 lampshades.

Optional support: 3 pendulous and telescopic support options which allows you to define the height at installation: 40/75 cm / 15.75/29.5", 82/152 cm / 32.3/59.8" or 156/302 cm / 61.4/118.9"

## Approximate weight (unpacked):

(A) Sexta: 6 Kg / 13.2 lb (B) Sexta 12: 8,2 kg / 18 lb

## Model A: Sexta