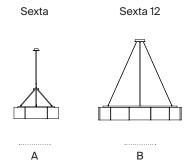

## (A) Sexta

6 lampshades.

Optional support: 3 pendulous and telescopic support options which allows you to define the height at installation: 40/75 cm / 15.75/29.5", 82/152 cm / 32.3/59.8" or 156/302 cm / 61.4/118.9"

Junction Box adaptor included Ø 11,7 cm / 4.6" (American version).

(B) Sexta 12

12 lampshades.

Hanging system of 1 support.

Suitable for Junction Box (American version).

## Model A: Sexta

## Model B: Sexta 12