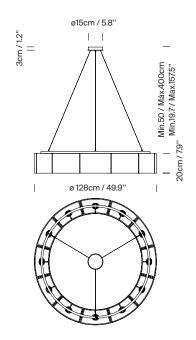

Junction Box adaptor included Ø 11,7 cm / 4.6" (American version).

(B) Sexta 12

12 lampshades.

Hanging system of 1 support.

Suitable for Junction Box (American version).

## Approximate weight (unpacked):

(A) Sexta: 6 Kg / 13.2 lb (B) Sexta 12: 8,2 kg / 18 lb

## Model B: Sexta 12