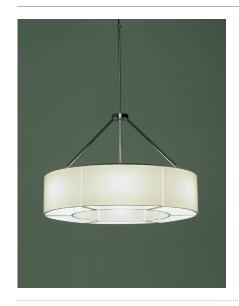

# Sexta

Miguel Milá. 2003 Pendant lamps

This New Century design is a lightweight, double circle of light divided into six 60° sections, for the small version, and twelve 30° sections for the large version. As with all designs by Miguel Milá, master and pioneer of Spanish design, the composition is beautiful and simple, generating a well-nuanced lighting.

Sexta is a renewal of the iron luminaire, reminiscent of traditional medieval chandeliers. Its illustrious, solid predecessor is the Estadio, also designed by Miguel Milá; when paired in the same room, they maintain a beautiful balance.

## **General description:**

Chrome-plated structure

White translucent PVC lampshades.

Optional opal translucent methacrylate diffusers.

Chrome-plated metallic circular canopy included. Suitable for side entry adaptor.

## (A) Sexta

6 lampshades.

Optional support: 3 pendulous and telescopic support options which allows you to define the height at installation: 40/75 cm / 15.75/29.5", 82/152 cm / 32.3/59.8" or 156/302 cm / 61.4/118.9"

Junction Box adaptor included Ø 11,7 cm / 4.6" (American version).

(B) Sexta 12

12 lampshades.

Hanging system of 1 support.

Suitable for Junction Box (American version).