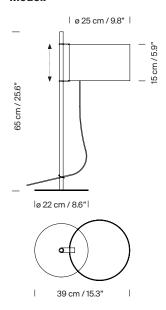

# Model:

Based on his famous TMM lamp, Miguel Milá was commissioned to design the TMD tabletop version. The designer came up with the idea of a shade that is raised like a flag up a mast.

In order to reduce the number of sections, he replaced wood with metal and the cross-shaped base for a circular one, taking up less space on a crowded desk. The inventive engineering remains the same — the shade's height is adjustable via a rubber band stopper, and the light is switched on/off by pulling lightly on the cable. A thin metal ring is used to wrap and direct the cable along the shaft. The elegant lampshade, made of white linen fabric, creates a warm ambient light. With this exquisite blend of materials, the TMD lamp adds warmth to any room, even with the light off.

### **General description:**

Satin nickel structure.

Rotating and height-adjustable white linen lampshade.

The light is switched on/off by pulling lightly on the cable.

Under special request, possibility of adapting the product for areas exposed to saline conditions.