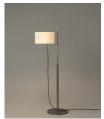

Based on his famous TMM lamp, Miguel Milá was commissioned to design the TMD tabletop version. The designer came up with the idea of a shade that is raised like a flag up a mast.

In order to reduce the number of sections, he replaced wood with metal and the cross-shaped base for a circular one, taking up less space on a crowded desk. The inventive engineering remains the same — the shade's height is adjustable via a rubber band stopper, and the light is switched on/off by pulling lightly on the cable. A thin metal ring is used to wrap and direct the cable along the shaft. The elegant lampshade, made of white linen fabric, creates a warm ambient light. With this exquisite blend of materials, the TMD lamp adds warmth to any room, even with the light off.

### **General description:**

Satin nickel structure.

Rotating and height-adjustable white linen lampshade.

The light is switched on/off by pulling lightly on the cable.

Under special request, possibility of adapting the product for areas exposed to saline conditions.

# **TMD**

Mlguel Milá. 1996 Table Lamps