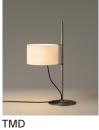

# **TMD**

Mlguel Milá. 1996 Table Lamps

Based on his famous TMM lamp, Miguel Milá was commissioned to design the TMD tabletop version. The designer came up with the idea of a shade that is raised like a flag up a mast.

In order to reduce the number of sections, he replaced wood with metal and the cross-shaped base for a circular one, taking up less space on a crowded desk. The inventive engineering remains the same — the shade's height is adjustable via a rubber band stopper, and the light is switched on/off by pulling lightly on the cable. A thin metal ring is used to wrap and direct the cable along the shaft. The elegant lampshade, made of white linen fabric, creates a warm ambient light. With this exquisite blend of materials, the TMD lamp adds warmth to any room, even with the light off.