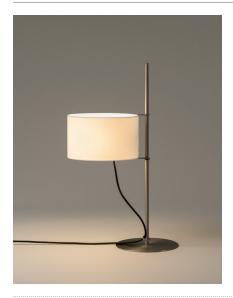

Based on his famous TMM lamp, Miguel Milá was commissioned to design the TMD tabletop version. The designer came up with the idea of a shade that is raised like a flag up a mast.

In order to reduce the number of sections, he replaced wood with metal and the cross-shaped base for a circular one, taking up less space on a crowded desk. The inventive engineering remains the same — the shade's height is adjustable via a rubber band stopper, and the light is switched on/off by pulling lightly on the cable. A thin metal ring is used to wrap and direct the cable along the shaft. The elegant lampshade, made of white linen fabric, creates a warm ambient light. With this exquisite blend of materials, the TMD lamp adds warmth to any room, even with the light off.

### **General description:**

Satin nickel structure.

Rotating and height-adjustable white linen lampshade.

The light is switched on/off by pulling lightly on the cable.

Under special request, possibility of adapting the product for areas exposed to saline conditions.

# **TMD**

Mlguel Milá. 1996 Table Lamps